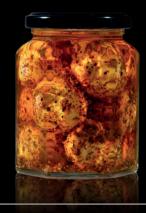

#### BALLS OF SHEEP´S CHEESE COATED WITH BLACK PEPPER AND RED PAPRIKA

Net weight: 250 g Best before: 60 days, Storage at 2°C – +4°