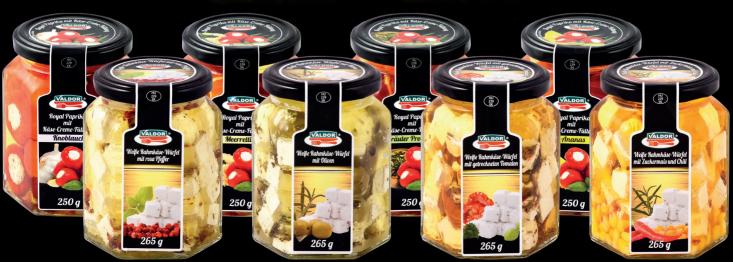

## ROYAL PEPPER FILLED WITH CHEESE "GARLIC"

Net weight: 250 g Best before: 365 days, Storage at room temperature

### ROYAL PEPPER FILLED WITH CHEESE CREAM "HORSE-RADISH"

Net weight: 250 g Best before: 365 days, Storage at room temperature

### ROYAL PEPPER FILLED WITH CHEESE "PROVENCE"

Net weight: 250 g Best before: 365 days, Storage at room temperature

Storage: +2°C - +4°

### ROYAL PEPPER FILLED WITH CHEESE CREAM "PINE-APPLE"

Net weight: 250 g
Best before: 365 days,
Storage at room temperature