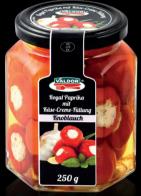

## ROYAL PEPPER FILLED WITH CHEESE "GARLIC"

Net weight: 250 g Best before: 365 days, Storage at room temperature