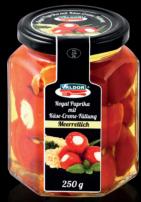

### ROYAL PEPPER FILLED WITH CHEESE CREAM "HORSE-RADISH"

Net weight: 250 g Best before: 365 days, Storage at room temperature