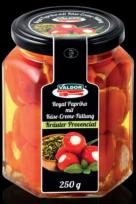

### ROYAL PEPPER FILLED WITH CHEESE "PROVENCE"

Net weight: 250 g Best before: 365 days, Storage at room temperature

Storage: +2°C - +4°