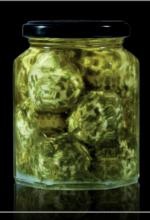

#### BALLS OF SHEEP´S CHEESE COATED WITH BLACK PEPPER AND RED PAPRIKA

Net weight: 250 g Best before: 60 days, Storage at 2°C – +4°