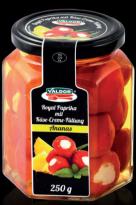

### ROYAL PEPPER FILLED WITH CHEESE CREAM "PINE-APPLE"

Net weight: 250 g
Best before: 365 days,
Storage at room temperature