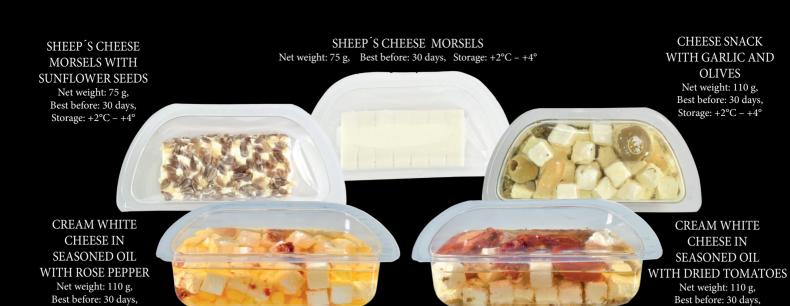

Fresh Valdor Snacks in MAP plastic cups with olives and other high quality vegetable components and exciting spices.

Our team is open to develop any other product in cooperation with you.

Storage: +2°C - +4°